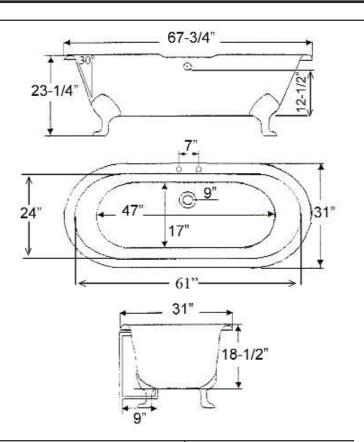

## 67" DUET CAST IRON DOUBLE ROLL TOP TUB

Cat. No.

L: 67-<sup>3</sup>/<sub>4</sub>" W: 31"

H: 23-1/4" (from floor to top of tub) 18-1/2" (from bottom of tub to top

of tub)

Water depth: 12-1/2" to Over flow

Slope: 30°

The following is recommended for CTDRH tubs with deck holes:

•Rim-mounted faucet: part #4601 or 4201

Straight bath supplies: part #5577

•Leg tub drain: part #5599

Maximum Gallon Capacity: 55
Shipping Weight: 570 lbs.
Empty Weight: 350 lbs.
Filled Weight: 809 lbs.