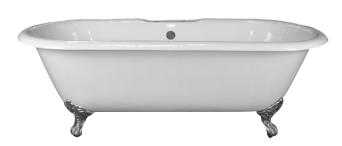

## 67" DUET CAST IRON DOUBLE ROLL TOP TUB

Cat. No.

L: 67-<sup>3</sup>/<sub>4</sub>" W: 31"

H: 23-1/4" (from floor to top of tub) 18-1/2" (from bottom of tub to top

of tub)

Water depth: 12-1/2" to Over flow

## **Features:**

- ► Inside finish is white enamel
- ► Cast Iron imperial feet available
- ► Tub exterior available in white (epoxy)
- ▶7" centers on the long side of tub
- ▶ Pre-drilled overflow hole
- ▶ Feet are attached and leveled before shipment
- ▶ Tub is thoroughly inspected before shipment