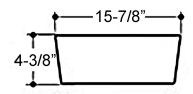

## **Features:**

- ► Square above counter basin
- ► Vitreous china for durability
- ► No overflow
- ► Drain not provided
- ► Can be used with grid drain #5601 or umbrella drain # UD701 (Not included)

W: 15-7/8" D: 15-7/8" H: 4-3/8" Colors: WH White

## **Interior Dimensions:**

Basin Interior: 15" x 15-1/8" Basin Depth: 3-1/2"

Dimensions of fixture are nominal and may vary within the range of tolerances established by AMSE Standard A112.19.2.2013 Dimensions and specifications subject to change without notice.