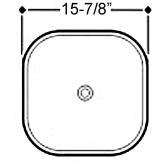

## **Features:**

- ► Square above counter basin
- ► Vitreous china for durability
- ► No overflow
- ► Drain not provided
- ► Can be used with grid drain #5601 or umbrella drain # UD701 (Not included)

W: 15-7/8" D: 15-7/8" H: 4-3/8" Colors: WH White

## **Interior Dimensions:**

Basin Interior: 15" x 15-1/8" Basin Depth: 3-1/2"

Dimensions of fixture are nominal and may vary within the range of tolerances established by AMSE Standard A112.19.2.2013 Dimensions and specifications subject to change without notice.