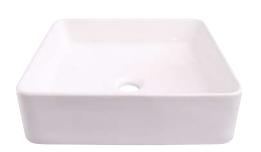

## **Features:**

- ► Square above counter basin
- ► Vitreous china for durability
- ► No overflow
- ► Drain not provided
- ► Can be used with grid drain #5601 or umbrella drain # UD701 (Not included)

W: 15-7/8" D: 15-7/8" H: 4-3/8" Colors: WH White