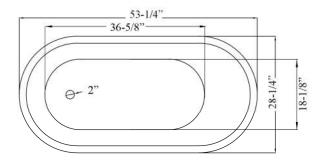

## GARETH 53" CAST IRON SLIPPER TUB

Cat. No. CTSN53

L: 53-1/4" W: 28-1/4"

H: 25"- 29" (from floor to top of tub)

Water depth: 19-3/4" to top of tub Water depth: 15-1/2" to overflow