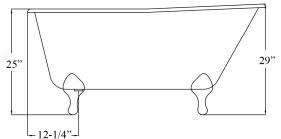

## GARETH 53" CAST IRON SLIPPER TUB

Cat. No. CTSN53

L: 53-1/4" W: 28-1/4"

H: 25"- 29" (from floor to top of tub)

Water depth: 19-3/4" to top of tub Water depth: 15-1/2" to overflow