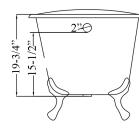

## GARETH 53" CAST IRON SLIPPER TUB

Cat. No. CTSN53

L: 53-1/4" W: 28-1/4"

H: 25"- 29" (from floor to top of tub)

Water depth: 19-3/4" to top of tub Water depth: 15-1/2" to overflow