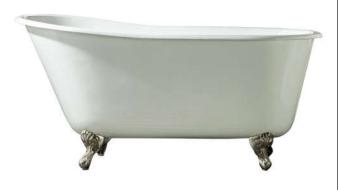

## GARETH 53" CAST IRON SLIPPER TUB

Cat. No. CTSN53

L: 53-1/4" W: 28-1/4"

H: 25"- 29" (from floor to top of tub)

Water depth: 19-3/4" to top of tub Water depth: 15-1/2" to overflow

## **Features:**

- ► Inside finish is white enamel
- ► Cast Iron ball and claw feet available in 8 finishes
- ► Tub exterior is white (epoxy)
- ► No faucet holes with a continuous rolled rim
- ▶ Pre-drilled overflow hole
- ► Tub is thoroughly inspected before shipment