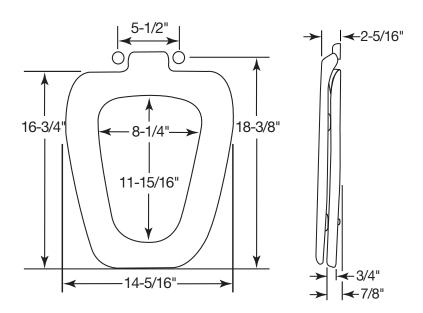

# RESIDENTIAL PLASTIC TOILET SEAT





**TOP-TITE® HINGES** 



NON-CORROSIVE BOLTS AND WING NUTS

# MODEL #

COLOR #

# 1240205

#### DESCRIPTION:

Closed front with cover, elongated, injection molded solid plastic toilet seat made to fit Eljer® Emblem toilets. Features four molded-in bumpers, color-matched Top-Tite® hinges with non-corrosive, top-tightening bolts and wing nuts. This seat complies with IAPMO/ANSI Z124.5-2013 Plastic Toilet Seats as a classResidential.

#### SPECIFICATIONS:

Size: Elongated Material: Plastic

Style: Closed Front with Cover

Bumpers: Four

Hinges: Plastic Top-Tite®

Fastening System: Non-Corrosive Bolts and Wing Nuts

# FEATURES:

Fits Eljer® Emblem Bowls

**Top-Tite® Hinges** 

**Non-Corrosive Bolts and Wing Nuts** 

# DIMENSIONS:



Phone: 800-558-7651 Fax: 800-292-3647