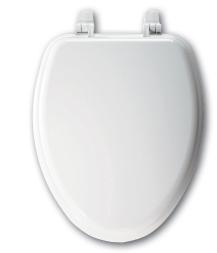

### RESIDENTIAL MOLDED WOOD TOILET SEAT

## MODEL # 1400TTA

#### DESCRIPTION:

Closed front with cover, elongated, molded wood, multi-coat enamel finish toilet seat. Features two color-matched bumpers, color-matched Top-Tite<sup>°</sup> hinges with non-corrosive, top-tightening Hex-Tite<sup>™</sup> bolts and wing nuts.