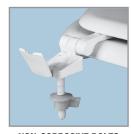

# S P E C I F I C A T I O N S :Size:ElongatedMaterial:Molded WoodStyle:Closed Front with CoverBumpers:Two

Hinges: Plastic Top-Tite<sup>®</sup> Fastening System: Non-Corrosive Hex-Tite<sup>™</sup> Bolts and Wing Nuts