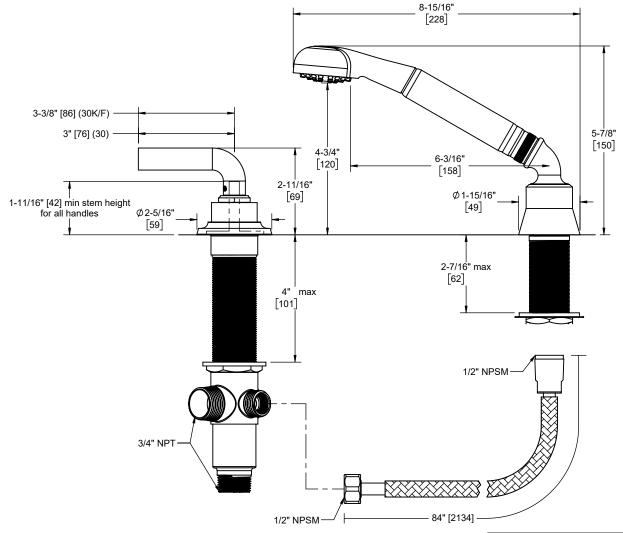

## **Features**

- Available in 27 finishes including 12 PVD finishes
- All brass construction
- Handshower and swivel nut elbow with 1/2" MIP inlets
- Max flow rate: 2.0 gpm (7.6 L/min) or 1.8 gpm (6.8 L/min)
- Durable 84" black poly braided hose, provides quiet nonmarring operation
- Includes diverter valve (DDV-R)

30.15S.18 **30.15S.20** 30K.15S.18 30K.15S.20 30F.15S.18 30F.15S.20

**Through-Hole Specifications** <u>Min</u> Recommended Shower: Ø1-1/4" [32] Ø1-1/4" [32] Ø1-13/16" [46] Valve: Ø1-7/16" [37] Ø 1-1/2" [38] Ø 1-3/4" [44]

Dimensions are inches, rounded to 1/16" [Dimensions in brackets are mm, rounded to 1mm]