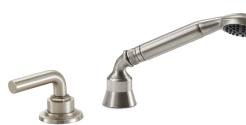

## <u>Descanso</u>™

## Roman Tub Handshower & Diverter

## **Features**

- Available in 27 finishes including 12 PVD finishes
- All brass construction
- Handshower and swivel nut elbow with 1/2" MIP inlets
- Max flow rate: 2.0 gpm (7.6 L/min) or 1.8 gpm (6.8 L/min)
- Durable 84" black poly braided hose, provides quiet nonmarring operation
- Includes diverter valve (DDV-R)