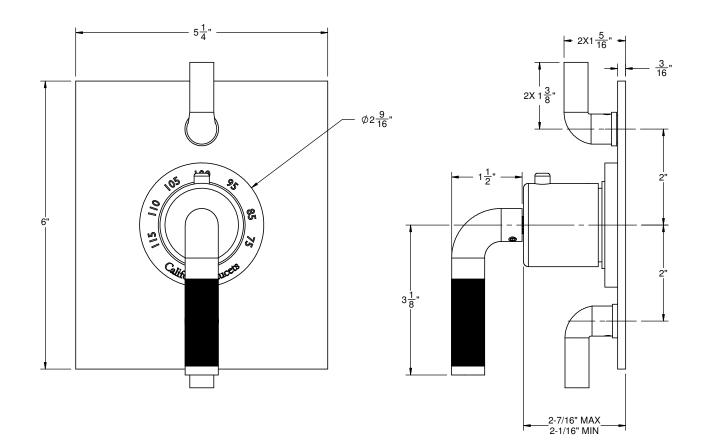

## STYLETHERM TRIM ONLY W/ DUAL VOLUME CONTROL

## **Features**

- All brass construction
- 100°F safety stop button with manual override
- Dual integral volume control 6" by 5-1/4" rectangular faceplate; flat profile Less head, arm, flange and spout

- Engraved brass temperature ring Over 30 finishes including 15 PVD finishes

## TO-THF2L-30K TO-THF2L-30F

Descanso"

ТМ

(TO-THF2L-30K SHOWN)

SPECIFICATIONS SUBJECT TO CHANGE WITHOUT NOTICE

ALL DIMENSIONS SHOWN TO NEAREST 1/16"