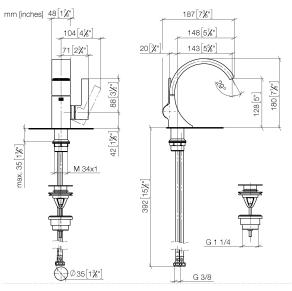

## **Dimensional drawing**

All details in mm / inch = mm x 0.0394

Washbasin - CYO Single-lever basin mixer with pop-up waste - Brushed durabrass (23kt) Article number: 33 500 811-28

- fixed spout • rectangular, air-enriched flow
  - height of mixer 180 mm
  - height up to aerator 128 mm
  - hole diameter 35 mm

• 143 mm projection

- 2x screw-in M 8 x 1 pressure hose, leak-tested
- max. flow 4.5 l/min
- lead-free
- Fittings group as per DIN 4109: 1
- Only suitable for basins with an overflow.
- •
- Must not be combined with continuous-flow heaters heaters. Distance from centre of tap hole to wall min. 55 mm or to front edge of basin min. 40 mm. •