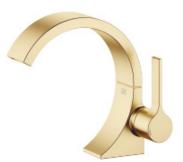

Washbasin - CYO Single-lever basin mixer with pop-up waste - Brushed durabrass (23kt) Article number: 33 500 811-28

- fixed spout • rectangular, air-enriched flow
  - height of mixer 180 mm
  - height up to aerator 128 mm
  - hole diameter 35 mm

• 143 mm projection

- 2x screw-in M 8 x 1 pressure hose, leak-tested
- max. flow 4.5 l/min
- lead-free
- Fittings group as per DIN 4109: 1
- Only suitable for basins with an overflow.
- •
- Must not be combined with continuous-flow heaters heaters. Distance from centre of tap hole to wall min. 55 mm or to front edge of basin min. 40 mm. •

Brushed durabrass (23kt)

Washbasin - CYO Single-lever basin mixer with pop-up waste - Brushed durabrass (23kt) Article number: 33 500 811-28