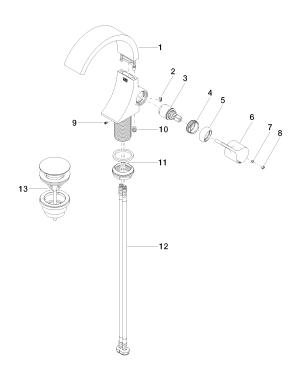

## Spare parts list

| No. | Item Number        | Name                                                                       | Quantity used |
|-----|--------------------|----------------------------------------------------------------------------|---------------|
| 1   | 90 11 70 012 01-28 | spout                                                                      | 1             |
| 2   | 09 23 01 172 90    | flow reducer                                                               | 1             |
| 3   | 90 15 05 044 00 90 | cartridge                                                                  | 1             |
| 4   | 09 24 04 266 90    | nut                                                                        | 1             |
| 5   | 09 28 30 021-28    | cover                                                                      | 1             |
| 6   | 09 20 80 024-28    | handle                                                                     | 1             |
| 7   | 09 31 11 030 90    | pin                                                                        | 1             |
| 8   | 90 31 20 087 00-28 | plug                                                                       | 1             |
| 9   | 09 31 11 008 90    | pin                                                                        | 1             |
| 10  | 90 31 20 129 00 90 | plug                                                                       | 1             |
| 11  | 04 23 10 044 07 90 | fixing set                                                                 | 1             |
| 12  | 04 30 04 100 00 90 | hose                                                                       | 2             |
| 13  | 10 125 970-28      | Basin Waste with push<br>fastening 1 1/4" -<br>Brushed durabrass<br>(23kt) | 1             |