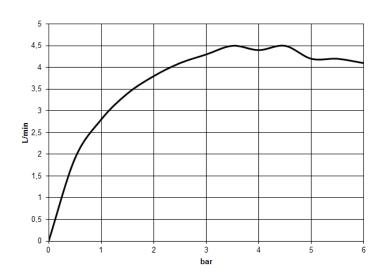

## Flow rate chart

Washbasin - CYO Single-lever basin mixer with pop-up waste - Brushed durabrass (23kt) Article number: 33 500 811-28

• 143 mm projection

- 2x screw-in M 8 x 1 pressure hose, leak-tested
- max. flow 4.5 l/min
- lead-free
- Fittings group as per DIN 4109: 1
- Only suitable for basins with an overflow.
- •
- Must not be combined with continuous-flow heaters heaters. Distance from centre of tap hole to wall min. 55 mm or to front edge of basin min. 40 mm. •