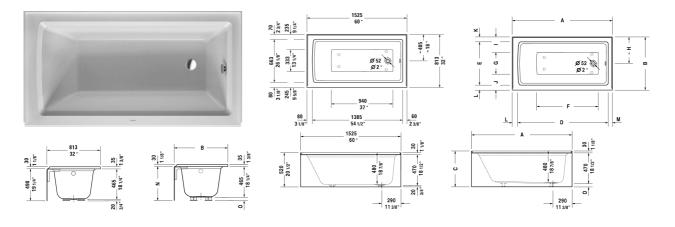

## Architec Bathtub with panel height 19 1/4" # 700353000000090

|< 60" Inch >|

| Bathtub with panel height 19 1/4"                                                                                | Dimension      | Weight | Order number   |
|------------------------------------------------------------------------------------------------------------------|----------------|--------|----------------|
| rectangle, with integrated panel and flange, flange clips, to feet, drain right, cUPC® listed*, Sanitary acrylic | ıb             |        |                |
| Colors                                                                                                           |                |        |                |
| 00 White                                                                                                         |                |        |                |
| Variant                                                                                                          |                |        |                |
| Base tub                                                                                                         | 60" x 32" Inch | 95 lb  | 70035300000090 |
| Infobox  * Complies with the following standards: CSA B45.5/IAPMC                                                | 7124           |        |                |
| Complete Will the Johnsmith Standards. Con B40.071ALTIC                                                          |                |        |                |
| Suitable products                                                                                                |                |        |                |
| Waste and overflow plastic, Chrome trim,                                                                         |                |        | 791224         |
| Flange clips 6 pcs., (included), for Architec bathtubs with integrated panel (height 19 1/4") and flange,        |                |        | 790160         |
| Tub feet 4 pieces, (included), for Architec bathtubs with integrated panel (height 19 1/4") and flange,          |                |        | 790161         |
| Chromed cover fits waste and overflow # 791255,                                                                  |                |        | 791225         |
| Waste and overflow brass, Chrome trim,                                                                           |                |        | 791255         |
|                                                                                                                  |                |        |                |

All drawings contain the necessary measurements which are subject to standard tolerances. They are stated in inch & mm and are non-binding. Exact measurements, in particular for customized installation scenarios, can only be taken from the finished ceramic piece.