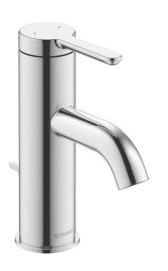

| Single handle lavatory faucet "S"                                                                                                                                                                                                  | Dimension | Weight | Order number |
|------------------------------------------------------------------------------------------------------------------------------------------------------------------------------------------------------------------------------------|-----------|--------|--------------|
| ceramic cartridge, projection 3 1/2", stainless steel flexible connection hoses 3/8" OD compression, aerator adjustable, normal spray, recommended operating pressure 43.5 - 72.5 osi, with pop-up and drain assembly, 6 1/8" Inch |           |        |              |
| 2.1                                                                                                                                                                                                                                |           |        |              |
| Colors                                                                                                                                                                                                                             |           |        |              |
| 10 Chrome                                                                                                                                                                                                                          |           |        |              |
|                                                                                                                                                                                                                                    |           |        |              |
| /ariant                                                                                                                                                                                                                            |           |        |              |
| Chrome finish, 1.0 gal/min (3.8 l/min) flow rate 43.5 psi (3.0 par), cUPC® listed*                                                                                                                                                 |           |        | C11010001U10 |
|                                                                                                                                                                                                                                    |           |        |              |
|                                                                                                                                                                                                                                    |           |        |              |