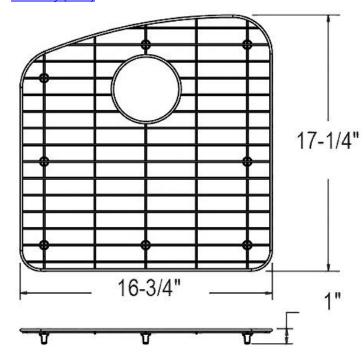

## PRODUCT SPECIFICATIONS

Dayton Stainless Steel 16-3/4" x 17-1/4" x 1" Bottom Grid. Overall dimensions are 16-3/4" x 17-1/4" x 1".

Made of Stainless Steel

| Material:          | Stainless Steel          |
|--------------------|--------------------------|
| Finish:            | Polished Stainless Steel |
| Dimensions:        | 16-3/4" x 17-1/4" x 1"   |
| Fits Bowl Size(s): | 18" x 18-1/2"            |