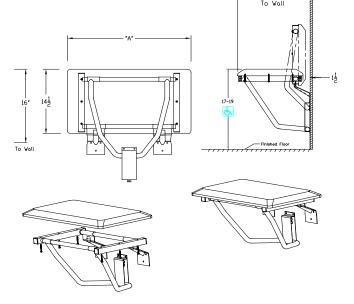

## Adult Padded Folding Shower Seats Rectangle

Configuration: 62 Series Padded

**Application Use:** 

## Specifications

Folding shower seat manufactured by ELCOMA from 1" (25mm) diameter, 18 gauge and 1.25" x 1.25" (32mm x 32mm), 16 gauge, type 304 stainless steel tubing with #4 satin finish. Wall mount brackets shall be 12 gauge type 304 stainless steel. Padded vinyl cushion shall have 1.5" (38mm) high density, high resilience foam, covered with fire and mildew resistant, UV inhibited, marine grade naugahyde. Waterproof seam cushions shall have no external piping. Seat unit shall comply with all applicable federal, provincial and local building and safety codes.

## Custom sizes are available to suit special requirements.

| 24" x 16"   | (609mm x 406mm) | White  | Model # 62-PA2401  |
|-------------|-----------------|--------|--------------------|
| 24" x 16"   | (609mm x 406mm) | Almond | Model # 62-PA2402  |
| 26" x 16"   | (660mm x 406mm) | White  | Model # 62-PA2601  |
| 26" x 16"   | (660mm x 406mm) | Almond | Model # 62-PA2602  |
| 28" x 16"   | (711mm x 406mm) | White  | Model # 62-PA2801  |
| 28" x 16"   | (711mm x 406mm) | Almond | Model # 62-PA2802  |
| 30" x 16"   | (762mm x 406mm) | White  | Model # 62-PA3001  |
| 30" x 16"   | (762mm x 406mm) | Almond | Model # 62-PA3002  |
| 32" x 16"   | (812mm x 406mm) | White  | Model # 62-PA3201  |
| 32" x 16"   | (812mm x 406mm) | Almond | Model # 62-PA3202  |
| 34.5" x 16" | (876mm x 406mm) | White  | Model # 62-PA34501 |
| 34.5" x 16" | (876mm x 406mm) | Almond | Model # 62-PA34502 |