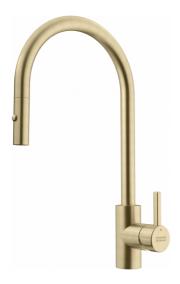

## Eos Neo Pull-Down Faucet - EOS-PD-GLD | 115.0685.308

| Technical Data                 |                     |
|--------------------------------|---------------------|
| Aspect                         |                     |
| Spout type                     | U - spout           |
| Color                          | Champagne gold      |
| Type of material               | Stainless steel 304 |
| Flexible pullout hose material | Nylon grey          |
| Spray head material            | Stainless steel     |
| Product Dimensions             |                     |
| Faucet hole diameter           | 35 mm               |
| Cartridge dimension            | 35 mm               |
| Installation                   |                     |
| Mounting type                  | Shank               |
| Water supply hose connection   | 1/2"                |
| Water supply hose length       | 450 mm              |
| Product specifications         |                     |
| Pressure                       | High pressure       |
| Faucet type                    | Pull-out spray      |
| Faucet operation               | Side lever          |
| Faucet rotation                | 360°                |
| Product identification         |                     |
| Product brand                  | FRANKE              |
| Product family                 | Mythos              |
| Collection                     | Fos Neo             |
| Features                       |                     |
| Water saving feature           | No                  |
| Type of aerator                | Honeycomb           |