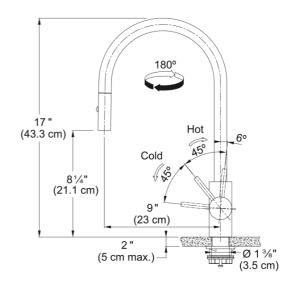

## Eos Neo Pull-Down Faucet - EOS-PD-GLD | 115.0685.308

| Technical Data                 |                     |
|--------------------------------|---------------------|
| Aspect                         |                     |
| Spout type                     | U - spout           |
| Color                          | Champagne gold      |
| Type of material               | Stainless steel 304 |
| Flexible pullout hose material | Nylon grey          |
| Spray head material            | Stainless steel     |
| Product Dimensions             |                     |
| Faucet hole diameter           | 35 mm               |
| Cartridge dimension            | 35 mm               |
| Installation                   |                     |
| Mounting type                  | Shank               |
| Water supply hose connection   | 1/2"                |
| Water supply hose length       | 450 mm              |
| Product specifications         |                     |
| Pressure                       | High pressure       |
| Faucet type                    | Pull-out spray      |
| Faucet operation               | Side lever          |
| Faucet rotation                | 360°                |
| Product identification         |                     |
| Product brand                  | FRANKE              |
| Product family                 | Mythos              |
| Collection                     | Fos Neo             |
| Features                       |                     |
| Water saving feature           | No                  |
| Type of aerator                | Honeycomb           |