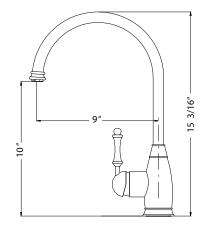

EXSH-4000

## **FEATURES**

- Traditional solid brass construction
- Traditional solid brass side spray with removable aerator
- Easy clean removable Aerator
- Sidespray with extendable hose reaches all edges of sink and beyond. 20+ inches
- Forward action with 15° rear limited handle will not hit backsplash
- Ceramic Disc Cartridge Lifetime Warranty
- Available in 6 finish options
- Oversized deck mounting locknut for ease of installation
- Hybrid stainless steel and nylon braided hoses for increased durability and flexibility
- QuickConnect system designed for secure and easy installation
- All HamatUSA faucets are ICC certified to meet or exceed US State and Federal plumbing codes and low lead safety standards
- Limited Lifetime Warranty