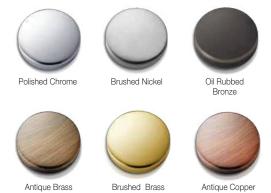

## Traditional Kitchen Faucet with Sidespray

Model EXSH-4000-PC: Polished Chrome EXSH-4000-BN: Brushed Nickel EXSH-4000-0B: Oil Rubbed Bronze

**EXSH-4000-BB**: Brushed Brass **EXSH-4000-AB**: Antique Brass **EXSH-4000-AC**: Antique Copper

HAMATUSA has a wide range of finish options, utilizing various technologies: fully automated polishing and brushing plating line, electrostatic powder coating line, and PVD capabilities that allow for a vast range of different finishes such as metallic, brass, pewter, copper and practically any other finish possible.