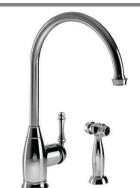

## Traditional Kitchen Faucet with Sidespray

Model EXSH-4000-PC: Polished Chrome EXSH-4000-BN: Brushed Nickel EXSH-4000-0B: Oil Rubbed Bronze

**EXSH-4000-BB**: Brushed Brass **EXSH-4000-AB**: Antique Brass **EXSH-4000-AC**: Antique Copper

EXSH-4000

## **FEATURES**

- Traditional solid brass construction
- Traditional solid brass side spray with removable aerator
- Easy clean removable Aerator
- Sidespray with extendable hose reaches all edges of sink and beyond. 20+ inches
- Forward action with 15° rear limited handle will not hit backsplash
- Ceramic Disc Cartridge Lifetime Warranty
- Available in 6 finish options
- Oversized deck mounting locknut for ease of installation
- Hybrid stainless steel and nylon braided hoses for increased durability and flexibility
- QuickConnect system designed for secure and easy installation
- All HamatUSA faucets are ICC certified to meet or exceed US State and Federal plumbing codes and low lead safety standards
- Limited Lifetime Warranty