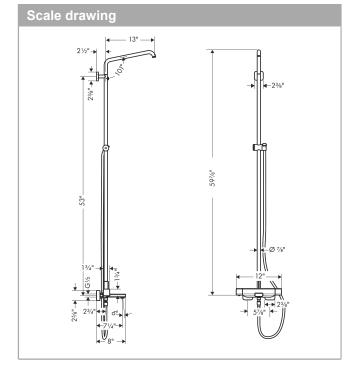

#### **Features**

- · Height-adjustable handshower holder with locking push-button slider
- · Shower arm swivels left and right
- · CoolContact thermostat: Prevents the housing from heating up, making showering even safer
- · Anti-scald 100° safety stop
- · Integrated volume control/diverter for 2 functions
- · Outlets may not be operated simultaneously
- · Exposed installation
- · Does not include: Showerhead, hand shower