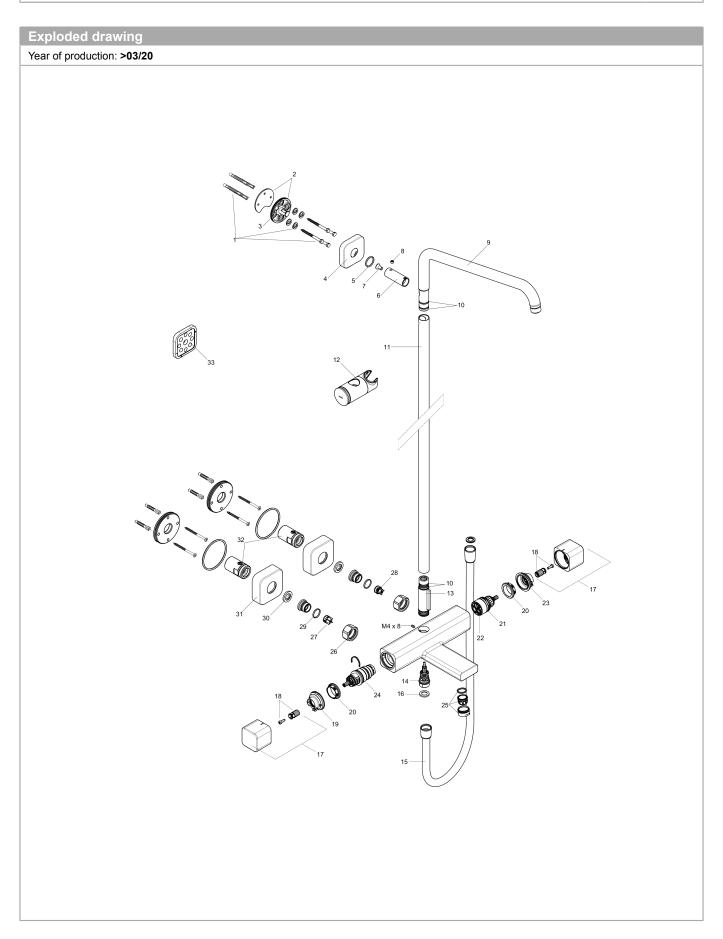

#### Croma E

# **Showerpipe with Tub Filler without Shower Components**

Finishes: chrome Part no.: 26068001



## Description

#### **Features**

- · Height-adjustable handshower holder with locking push-button slider
- · Shower arm swivels left and right
- · CoolContact thermostat: Prevents the housing from heating up, making showering even safer
- · Anti-scald 100° safety stop
- · Integrated volume control/diverter for 2 functions
- · Outlets may not be operated simultaneously
- · Exposed installation
- · Does not include: Showerhead, hand shower









### Croma E

**Showerpipe with Tub Filler without Shower Components** 

Finishes : chrome Part no. : 26068001