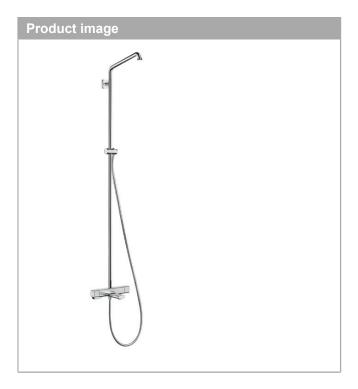

# **Showerpipe with Tub Filler without Shower Components**

Finishes: chrome Part no.: 26068001

### Croma E

**Showerpipe with Tub Filler without Shower Components** 

Finishes : chrome Part no. : 26068001