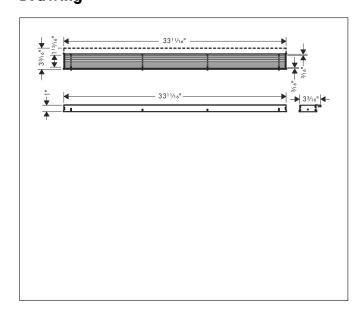

Brand hansgrohe

Art. Name RainDrain Match Boardwalk Trim 35 1/4" with Height Adjustable Frame

Art. Nr. 56121801

Surface Brushed Stainless Steel

1

Pos.

## **Product Picture**



## **Drawing**



## **Features**

- Consists of: design trim, height adjustable frame, wall installation flange
- Mounting type: wall-mounted, free in the floor
- Easy to clean surface
- Easy adjustment to tile thickness with height adjustable frame (7 - 18 mm)
- Tile thickness: up to 18 mm
- Suitable for any type of tile
- Up to 60 I/min drainage capacity
- Where to use: new construction, renovation
- Grate removal tool allows easy removal of the trim
- Wall mounting possible
- tile inlay depth: 12 mm
- Grate material: Stainless Steel 304 (1.4301)
- Suitable for primary and secondary drainage
- Frame width: 62 mm

## **Technology**