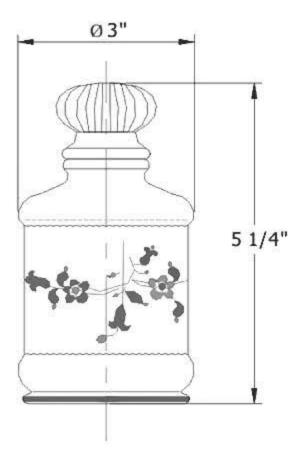

| 1405 – Flask #2                                                                                                                                                                                                                                                                                                                                                                                                                                                                             |        |        |                                |
|---------------------------------------------------------------------------------------------------------------------------------------------------------------------------------------------------------------------------------------------------------------------------------------------------------------------------------------------------------------------------------------------------------------------------------------------------------------------------------------------|--------|--------|--------------------------------|
|                                                                                                                                                                                                                                                                                                                                                                                                                                                                                             |        | Part # | Description                    |
| 4"                                                                                                                                                                                                                                                                                                                                                                                                                                                                                          | 5 1/4" |        |                                |
| <ul> <li>Technical Information</li> <li>Available in Moustier Polychrome (01), Moustier Bleu (02), Moustier Rose (03), Vieux Rouen (04), Sceau Rose (05), Sceau Bleu (06), Berain Rose (07), Berain Vert (08), Berain Bleu (09), Romantique (10), Rouen Marly (11), White (20) and Avesnes (21).</li> <li>Please See Cleaning Instructions:     <a href="http://herbeau.com/CleaningAll.pdf">http://herbeau.com/CleaningAll.pdf</a> For Finish Care and Maintenance Information.</li> </ul> |        |        |                                |
|                                                                                                                                                                                                                                                                                                                                                                                                                                                                                             |        |        | erbeau & Sanitaire depuis 1857 |