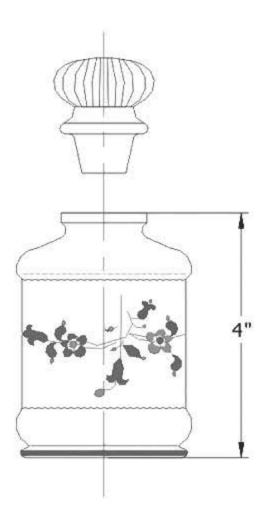

| 1405 – Flask #2                                                                                                                                                                                                                                                                                                                                                                                                                                                                             |        |        |                                |
|---------------------------------------------------------------------------------------------------------------------------------------------------------------------------------------------------------------------------------------------------------------------------------------------------------------------------------------------------------------------------------------------------------------------------------------------------------------------------------------------|--------|--------|--------------------------------|
|                                                                                                                                                                                                                                                                                                                                                                                                                                                                                             |        | Part # | Description                    |
| 4"                                                                                                                                                                                                                                                                                                                                                                                                                                                                                          | 5 1/4" |        |                                |
| <ul> <li>Technical Information</li> <li>Available in Moustier Polychrome (01), Moustier Bleu (02), Moustier Rose (03), Vieux Rouen (04), Sceau Rose (05), Sceau Bleu (06), Berain Rose (07), Berain Vert (08), Berain Bleu (09), Romantique (10), Rouen Marly (11), White (20) and Avesnes (21).</li> <li>Please See Cleaning Instructions:     <a href="http://herbeau.com/CleaningAll.pdf">http://herbeau.com/CleaningAll.pdf</a> For Finish Care and Maintenance Information.</li> </ul> |        |        |                                |
|                                                                                                                                                                                                                                                                                                                                                                                                                                                                                             |        |        | erbeau & Sanitaire depuis 1857 |