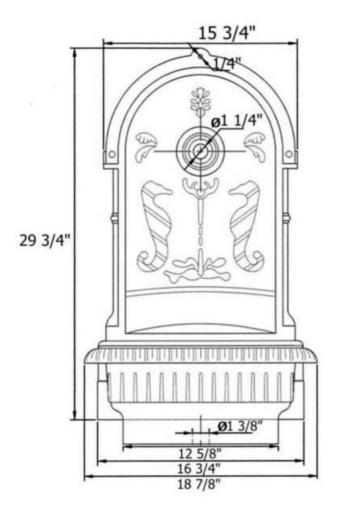

| 6101 – 'Sea Horses' Cast Iron Garden Fountain                                                                                                                                 |        |                              |
|-------------------------------------------------------------------------------------------------------------------------------------------------------------------------------|--------|------------------------------|
|                                                                                                                                                                               | Part # | Description                  |
| To be used with 6102 Garden Tap  15 3/4"  19 3/4"  29 3/4"  12 5/8"  16 3/4"  18 7/8"  7 7/8"                                                                                 | Part # | Description                  |
| <ul> <li>Technical Information</li> <li>Cast iron.</li> <li>Recommended for use with the (6102) Garden Tap &amp; Hose Connector.</li> <li>Available in Green (62).</li> </ul> |        |                              |
|                                                                                                                                                                               |        | erbeau sanitaire depuis 1857 |

## 6101 - 'Sea Horses' Cast Iron Garden Fountain

To be used with 6102 Garden Tap

Copyright©2017 Herbeau Creations. All rights reserved. All product and specifications are subject to change without notice. Herbeau Creations is not responsible for typographical and/or dimensional errors. Typographical errors are subject to correction.