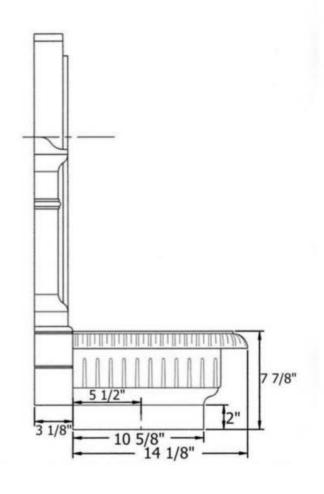

| 6101 – 'Sea Horses' Cast Iron Garden Fountain                                                                                                                                 |        |                              |
|-------------------------------------------------------------------------------------------------------------------------------------------------------------------------------|--------|------------------------------|
|                                                                                                                                                                               | Part # | Description                  |
| To be used with 6102 Garden Tap  15 3/4"  19 3/4"  29 3/4"  12 5/8"  16 3/4"  18 7/8"  7 7/8"                                                                                 | Part # | Description                  |
| <ul> <li>Technical Information</li> <li>Cast iron.</li> <li>Recommended for use with the (6102) Garden Tap &amp; Hose Connector.</li> <li>Available in Green (62).</li> </ul> |        |                              |
|                                                                                                                                                                               |        | erbeau sanitaire depuis 1857 |

## 6101 - 'Sea Horses' Cast Iron Garden Fountain

To be used with 6102 Garden Tap

Copyright©2017 Herbeau Creations. All rights reserved. All product and specifications are subject to change without notice. Herbeau Creations is not responsible for typographical and/or dimensional errors. Typographical errors are subject to correction.