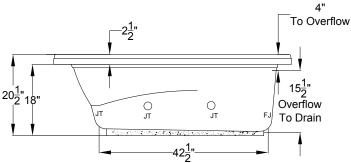

## Designer Collection Specifications EL535 Whirlpool & Soaking

22" Both Ends 22" 24" 29" 24" 17<sup>3</sup> 15" 12<sup>1</sup>/<sub>2</sub>"

DROP-IN HOLE SIZE

Patents recieved or pending.

| Drop-in-Hole Size:       | See Diagram           |
|--------------------------|-----------------------|
| Operating Capacity:      | 49 Gal.               |
| Overflow Capacity:       | 77 Gal.               |
| Floor Loading/sq.ft.     |                       |
| (WP/Soaking):            | 48.1 / 45.3 lbs.      |
| Carton Wt. (WP/Soaking): | 115 / 76 lbs.         |
| Cube:                    | 36.2 ft. <sup>3</sup> |

**Note:** The pump extends approximately 1" past the end radius of the bath. This requires angling the bath into the drop-in hole.

**Construction:** Fiberglass reinforced acrylic bath with Level Form<sup>™</sup> full-support base.