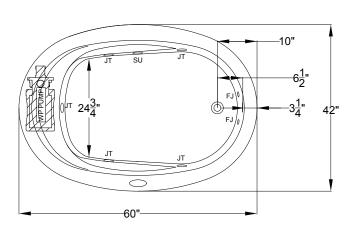

## Designer Collection Specifications EL535 Whirlpool & Soaking

22" Both Ends 22" 24" 29" 24" 17<sup>3</sup> 15" 12<sup>1</sup>/<sub>2</sub>"

DROP-IN HOLE SIZE

Patents recieved or pending.

| Drop-in-Hole Size:       | See Diagram           |
|--------------------------|-----------------------|
| Operating Capacity:      | 49 Gal.               |
| Overflow Capacity:       | 77 Gal.               |
| Floor Loading/sq.ft.     |                       |
| (WP/Soaking):            | 48.1 / 45.3 lbs.      |
| Carton Wt. (WP/Soaking): | 115 / 76 lbs.         |
| Cube:                    | 36.2 ft. <sup>3</sup> |

**Note:** The pump extends approximately 1" past the end radius of the bath. This requires angling the bath into the drop-in hole.

**Construction:** Fiberglass reinforced acrylic bath with Level Form<sup>™</sup> full-support base.