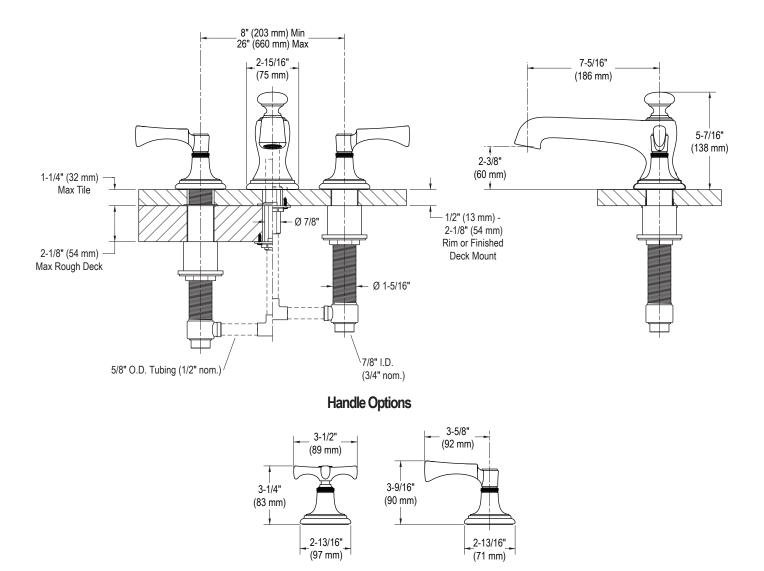

## $\mathsf{Bellis}_{{}^{_{\mathsf{TM}}}} \mathsf{ Deck-Mounted Bath Set}$

P24603

**ADA** 

P24603-LV

We reserve the right to make revisions without notice in the design of products or in packaging unless this right has specifically been waived at the time the order is accepted.

P24603-CR