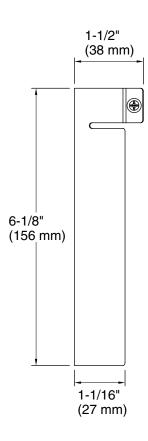

## Hot and Cold Basin Valve Shroud

FEATURES P21644

- Solid brass construction for durability and reliability
- Conceals select hot/cold basin valves in console table installations
- For use with P22731, P24031, P24600, P24601, P24700 and P24705 basin sets
- Sold in pairs