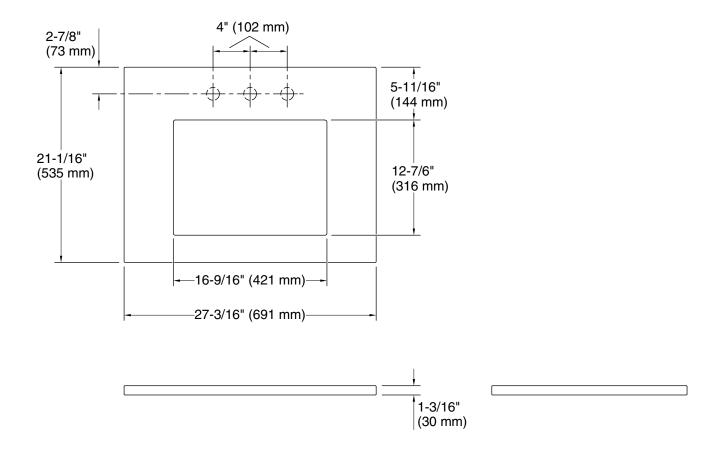

FEATURES P78574

- Top is cut from a single piece of marble
- Top features knockout holes for an 8" (203 mm) widespread or single-control basin set
- Complements the Grid collection and other contemporary designs