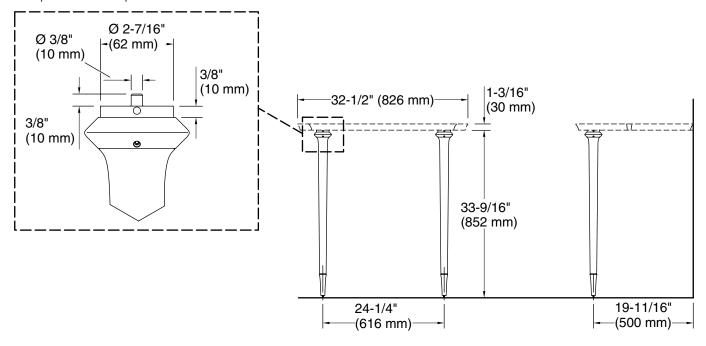

## FEATURES

• Solid metal leg construction for durability and reliability

Script<sub>®</sub> Console Table Leg

P74242

- custom size applications
  Console table leg offers a two-toned finish option in an array of striking finishes
- Complements the Script collection