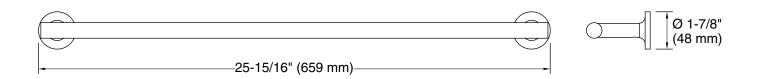

# **Technical Information**

All product dimensions are nominal. Installation Type: Wall-mount

Material: Metal