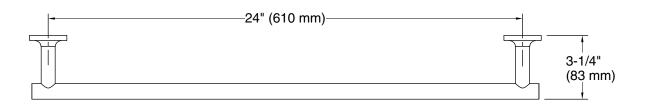

# **Technical Information**

All product dimensions are nominal. Installation Type: Wall-mount

Material: Metal