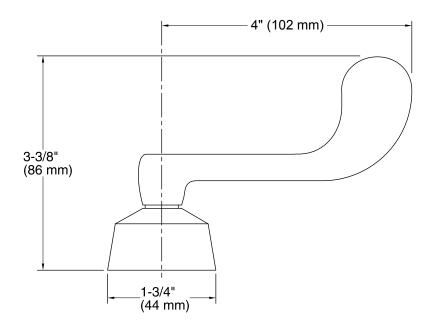

d Base Faucet K-16012-5

### Features

- Polished Chrome wristblade lever handles.
- Solid brass construction for durability and reliability.
- Required to complete Triton widespread bathroom and Triton widespread kitchen sink faucets.
- Supplied with both Polished Chrome and vandal-resistant red and blue index buttons for your convenience.





**Codes/Standards** ASME A112.18.1/CSA B125.1 All applicable US Federal and State material regulations ADA ICC/ANSI A117.1 CSA B651 OBC

## KOHLER<sup>®</sup> Faucet Lifetime Limited Warranty

See website for detailed warranty information.

### **Available Colors/Finishes**

Color tiles intended for reference only.

Color Code Description

CP Polished Chrome



# KOHLER. Faucets

### Triton® Wristblade Handles for Widespread Base Faucet K-16012-5



### **Technical Information**

All product dimensions are nominal.

#### Notes

Install this product according to the installation guide.

ADA, OBC, CSA B651 compliant when installed to the specific requirements of these regulations.