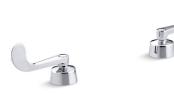

Triton® Wristblade Handles for Widespread Base Faucet K-16012-5

### Features

- Polished Chrome wristblade lever handles.
- Solid brass construction for durability and reliability.
- Required to complete Triton widespread bathroom and Triton widespread kitchen sink faucets.
- Supplied with both Polished Chrome and vandal-resistant red and blue index buttons for your convenience.

### Triton® Wristblade Handles for Widespread Base Faucet K-16012-5