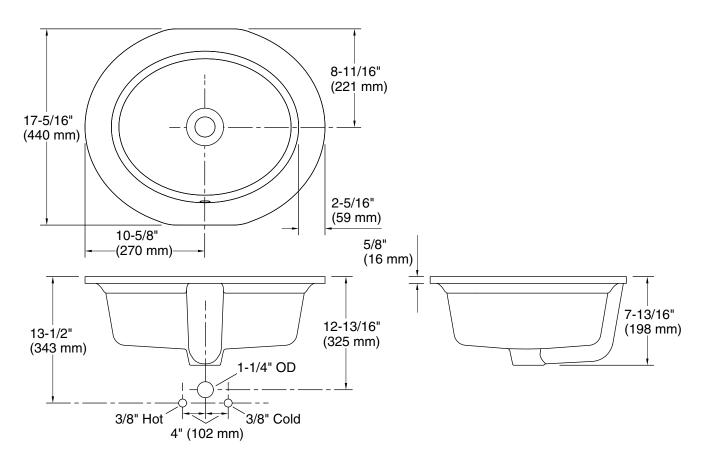

## **Technical Information**

All product dimensions are nominal.Installation:UndermountBowl area:With overflow: YesWith overflow:YesDrain hole:1-3/4" (45 mm)