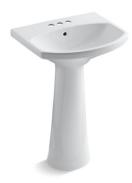

## Cimarron® Pedestal Bathroom Sink K-2362-4

# Cimarron® Pedestal Bathroom Sink K-2362-4

#### Features

- 4-inch center faucet holes.
- Overflow drain.
- Combination consists of the K-2363-4 basin and the K-2364 pedestal.
- Coordinates with other products in the Cimarron collection.