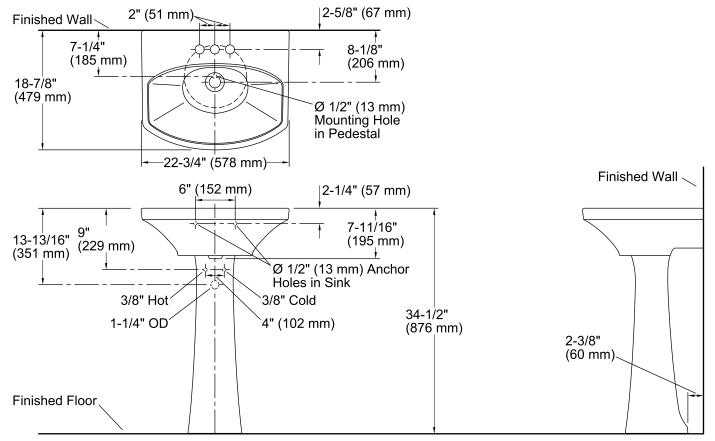

### **Technical Information**

| All product dimensions are nominal. |                                                                                |  |  |
|-------------------------------------|--------------------------------------------------------------------------------|--|--|
| Bowl configuration:                 | Single                                                                         |  |  |
| Installation:                       | Pedestal                                                                       |  |  |
| Bowl area (Only):                   | Length: 21" (533 mm)<br>Width: 12-3/4" (324 mm)<br>Water depth: 3-5/8" (92 mm) |  |  |
| Number of deck holes:               | 3                                                                              |  |  |
| Faucet hole spacing:                | 4" (102 mm)                                                                    |  |  |
| Faucet hole(s):                     | 1-1/4" (32 mm)                                                                 |  |  |
| Drain hole:                         | 1-3/4" (44 mm)                                                                 |  |  |
|                                     |                                                                                |  |  |

### **Included Components**

Product consists of: K-2364 Bathroom Sink Pedestal K-2363-4 Pedestal Bathroom Sink Basin Additional Components: Pedestal accessory pack rubber pads

Codes/Standards ASME A112.19.2/CSA B45.1