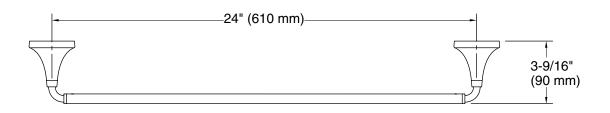

#### **Features**

- 24" (610 mm) towel bar.
- Coordinates with Tone faucets, accessories, and showering components to complete your bathroom.

#### **Technical Information**

All product dimensions are nominal.

Material: Zinc, Stainless Steel