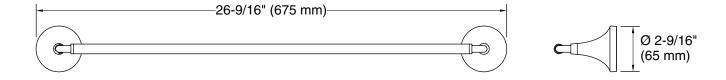

#### **Features**

- 24" (610 mm) towel bar.
- Coordinates with Tone faucets, accessories, and showering components to complete your bathroom.

#### **Technical Information**

All product dimensions are nominal.

Material: Zinc, Stainless Steel