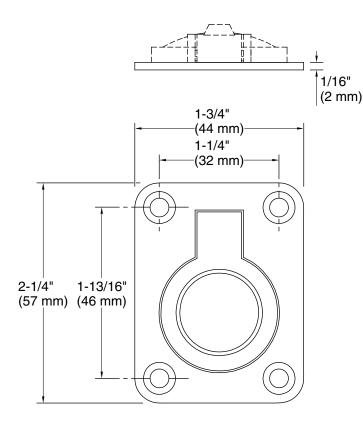

# **Technical Information**

All product dimensions are nominal. Material: Zinc

Install this product according to the installation guide.