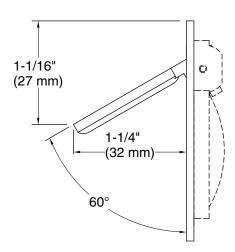

# **Technical Information**

All product dimensions are nominal. Material: Zinc

Install this product according to the installation guide.