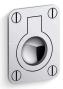

# Seagrove<sup>™</sup> by Studio McGee

Cabinet knob K-29980

### Features

- Designed in collaboration with Studio McGee
- Coordinates with Seagrove cabinets to complete your bathroom

### Material

- Premium material construction for durability and reliability
- KOHLER® finishes resist corrosion and tarnishing

### Installation

Installation hardware included



## **Codes/Standards**

None Applicable

# KOHLER<sup>®</sup> One-Year Limited Warranty

See website for detailed warranty information.

# Available Colors/Finishes

Color tiles intended for reference only.







# Seagrove<sup>™</sup> by Studio McGee

Cabinet knob K-29980



# **Technical Information**

All product dimensions are nominal. Material: Zinc





Install this product according to the installation guide.