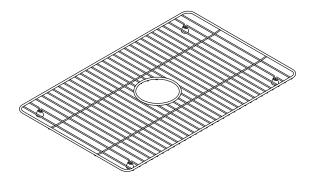

# Prologue® Stainless steel sink rack K-31474

#### **Features**

- For use with Prologue® kitchen sink model K-R31475-2
- Helps protect sink surface from daily wear
- Rubber feet provide added protection
- Dishwasher-safe

#### Material

Durable stainless steel construction