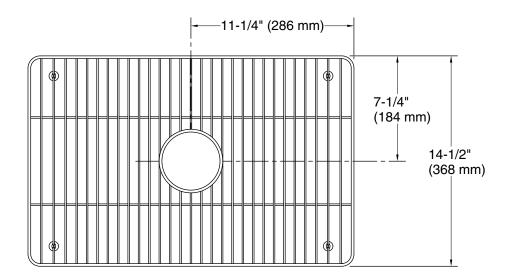

## **Technical Information**

All product dimensions are nominal.

Material: Stainless Steel