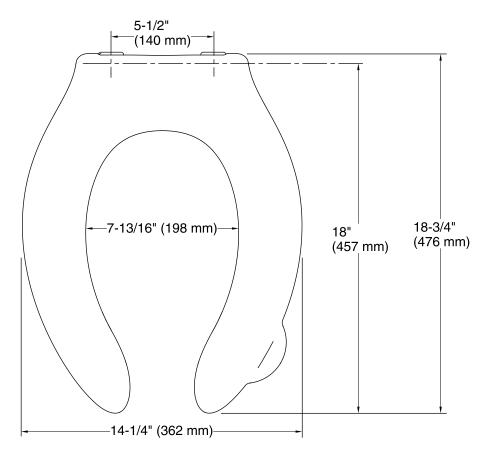

#### **Technical Information**

All product dimensions are nominal.

Seat shape type: Elongated Seat front type: Open-front

Seat hinge type: Check, Self-sustaining

Seat-mounting holes: 5-1/2" (140 mm)