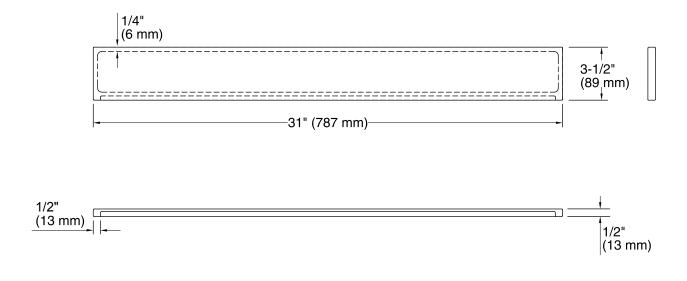

#### **Technical Information**

All product dimensions are nominal. Installation: Vanity top/ITB