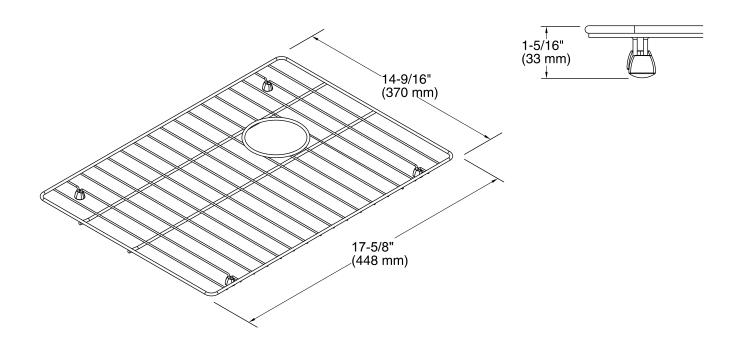

### **Technical Information**

All product dimensions are nominal.

Material: Stainless Steel