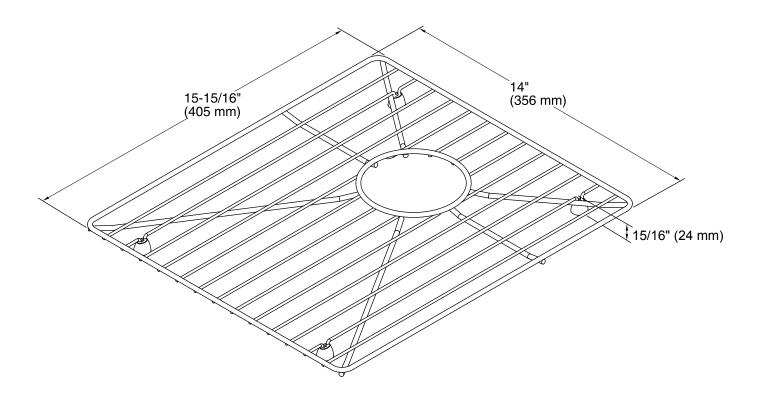

# **Technical Information**

All product dimensions are nominal.

Material: Stainless Steel