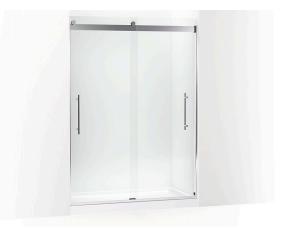

# Levity® Plus Frameless sliding shower door K-702429-L

#### Features

- Frameless design emphasizes glass and creates a sleek, minimalist look.
- Innovative roller design with stainless steel bearings simplifies installation and provides out-of-plumb adjustability while glass is installed.
- 17" (432 mm) vertical handles with 1/4" (6 mm) inside knob for easy opening and closing.
- Cushioned center guide provides smooth, quiet sliding action.
- CleanCoat®+ glass coating creates a hydrophobic barrier that repels water, soap scum, and residue, saving time and protecting shower doors 10 times longer than original CleanCoat. (Based on 2021 internal wear/abrasion testing using a microfiber cloth.)
- Smooth, easy-to-clean wall jambs.

#### Material

- Frameless, 3/8" (10 mm) thick Crystal Clear tempered glass.
- Tempered glass ensures maximum safety and durability.
- Anodized aluminum prevents rust and corrosion.