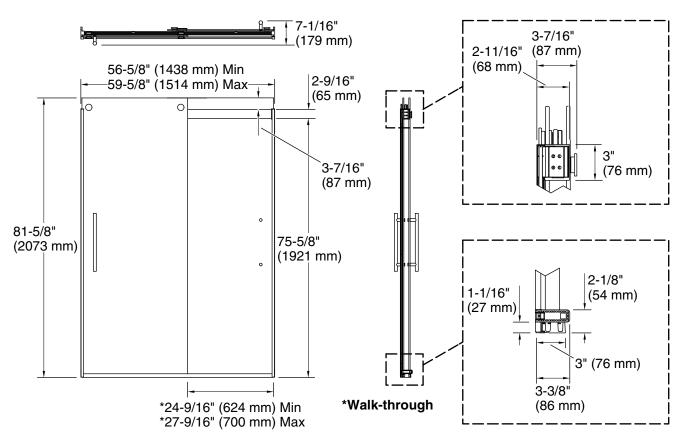

#### Installation

- Fits opening widths 56-5/8" 59-5/8" (1438 –1514 mm).
- 81-5/8" (2073 mm) high, with a lofty 75-5/8" (1921 mm) minimum head clearance.
- 3" (76.2 mm) width adjustment.
- Out-of-plumb adjustability simplifies installation.
- For residential use only.
- Not for use in hospitality.

## **Technical Information**

All product dimensions are nominal.

| Installation type:            | For shower base installation |
|-------------------------------|------------------------------|
| Opening Width -<br>Min:       | 56-5/8" (1438 mm)            |
| Opening Width -<br>Max:       | 59-5/8" (1514 mm)            |
| Walk-through - Min:           | 24-9/16" (624 mm)            |
| Walk-through - Max:           | 27-9/16" (700 mm)            |
| Base-To-Wall<br>Radius – Max: | 1/2" (13 mm)                 |
| Glass thickness:              | 3/8" (10 mm)                 |
| Glass coating:                | CleanCoat+                   |