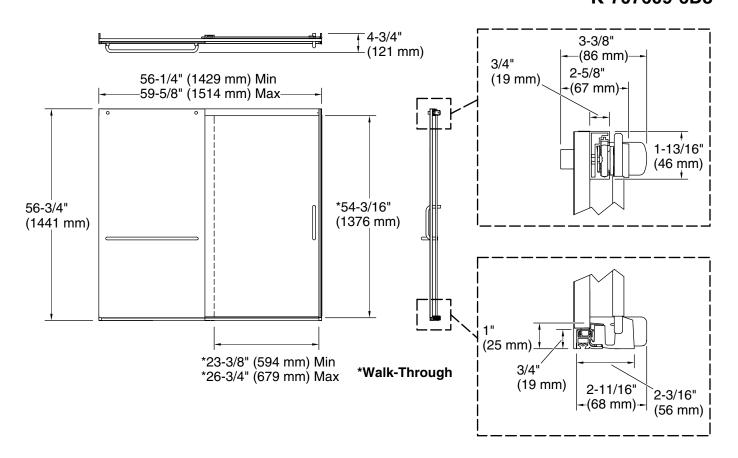

## Installation

- Fits opening widths 56-1/4" 59-5/8" (1429 1514 mm).
- 3-3/8" (86 mm) width adjustment.
- Out-of-plumb adjustability simplifies installation.
- Door can be installed to open to the left or right to suit your bathroom layout.
- For residential use only.
- Not for use in hospitality.

# **Technical Information**

All product dimensions are nominal.

Installation type: For bath installation Opening Width - 56-1/4" (1429 mm)

Min:

Opening Width - 59-5/8" (1514 mm)

Max:

Walk-through - Min: 23-3/8" (594 mm)
Walk-through - Max: 26-3/4" (679 mm)
Base-To-Wall 1/2" (13 mm)

Radius – Max:

Glass thickness: 1/4" (6 mm)
Glass coating: CleanCoat®