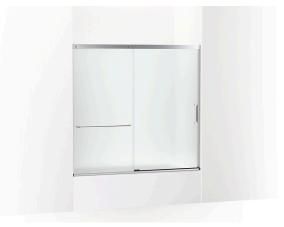

# Sliding bath door, 56-3/4" H x 56-1/4 - 59-5/8" W **K-707609-6D3**

## **Features**

- Frameless design emphasizes glass and creates a sleek, minimalist look.
- Vertical handle with inside knob on moving panel.
- Gently-curved towel bar provides integrated storage on fixed panel.
- Tempered glass ensures maximum safety and durability.
- CleanCoat® technology creates a protective barrier that repels water, prevents dirt and minerals from collecting, and makes it easier to remove hard water spots.
- Smooth, easy-to-clean wall jambs.
- Full-length moving panel seal provides excellent water containment.
- Upgrade to heavy 5/16" (8 mm) thick glass bath door by selecting K-707618-8G81.
- Coordinates with other items in the Elate collection.