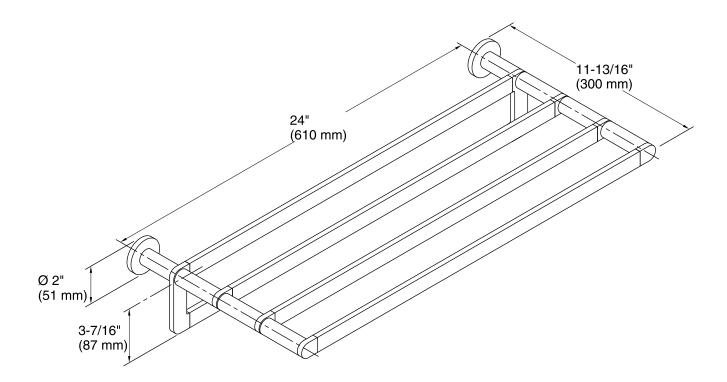

### **Technical Information**

All product dimensions are nominal. Material: Zinc, Brass