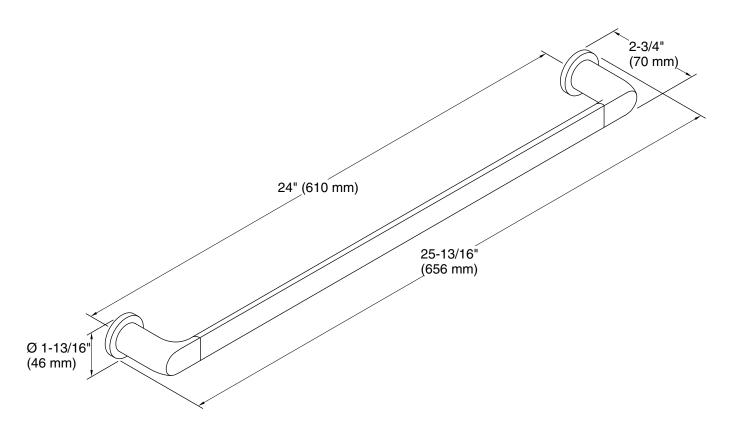

# **Technical Information**

All product dimensions are nominal.

Material: Zinc, Brass