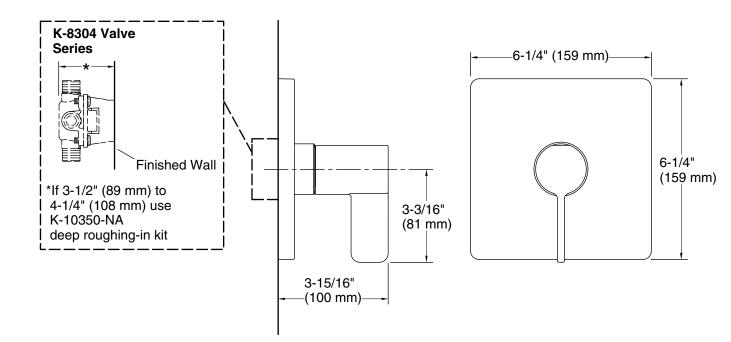

#### Installation

Trim only; requires valve to complete installation (sold separately)

#### **Technical Information**

All product dimensions are nominal. Drain included: No