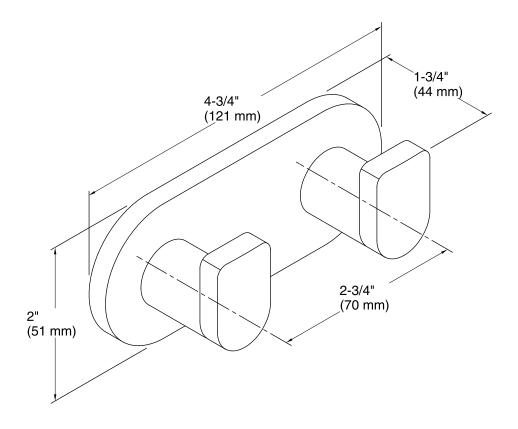

Composed®
Double Robe Hook
K-73146

#### **Features**

- Provides additional storage in bathroom space.
- Premium metal construction for durability.
- KOHLER finishes resist corrosion and tarnish.
- Coordinates with faucets and accessories in the Composed collection.

#### Installation

Installation template included.



#### Codes/Standards

None Applicable

## KOHLER® Faucet Lifetime Limited Warranty

See website for detailed warranty information.

#### Available Colors/Finishes

Color tiles intended for reference only.

| Color | Code | Description     |
|-------|------|-----------------|
|       | СР   | Polished Chrome |
|       | TT   | Titanium        |





# Composed®

Double Robe Hook K-73146



### **Technical Information**

All product dimensions are nominal.

#### **Notes**

Install this product according to the installation guide.