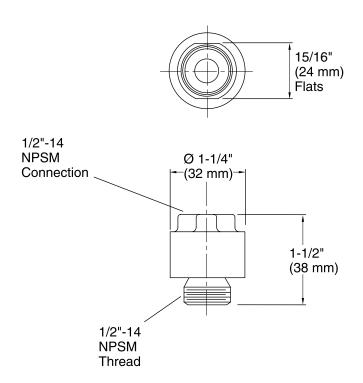

#### Material

Solid-brass construction.



#### Codes/Standards

**ASSE 1014** 

# KOHLER® Faucet Lifetime Limited Warranty

See website for detailed warranty information.

#### **Available Colors/Finishes**

Color tiles intended for reference only.

| Color | Code | Description              |
|-------|------|--------------------------|
|       | CP   | Polished Chrome          |
|       | SN   | Vibrant® Polished Nickel |
|       | PB   | Vibrant® Polished Brass  |
|       | G    | Brushed Chrome           |
|       | BN   | Vibrant® Brushed Nickel  |
|       | 2BZ  | Oil-Rubbed Bronze        |
|       | BL   | Matte Black              |
|       | TT   | Titanium                 |
|       |      |                          |





## **KOHLER**, Faucets

## Persona™ Vacuum Breaker K-9660



#### **Technical Information**

All product dimensions are nominal.

#### **Notes**

Install this product according to the installation guide.