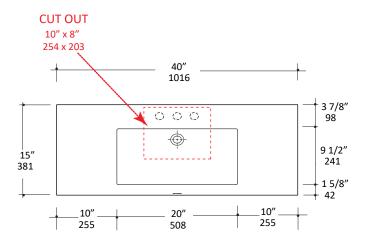

## **Specifications:**

**Installation:** Above-counter or wall-mount

**Exterior Dimensions:** 40"w x 15"d x 6 1/4"h

Material: Solid surface
Weight: Matte white - 60 lbs
Gloss white - 66 lbs

Overflow: Yes

Finishes: 001M - Matte white

001G - Gloss white

Faucet Holes: 00 - no hole

01 - one centered hole

02 - two hole - center and right, 4" spread

03 - three hole, 8" spread

Cut-out Size: 10" x 8" (template available upon request)

Faucet Hole Size: Ø 1 3/8"

Drain Hole Size: Ø 1 3/4"