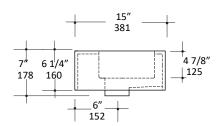

## **Specifications:**

**Installation:** Above-counter or wall-mount

**Exterior Dimensions:** 40"w x 15"d x 6 1/4"h

Material: Solid surface
Weight: Matte white - 60 lbs
Gloss white - 66 lbs

Overflow: Yes

Finishes: 001M - Matte white