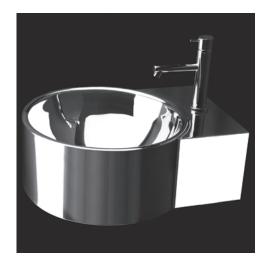

# Ferro Lavatory Item #7025

### Features:

- -Stainless steel lavatory with overflow
- -Wall-mount or above-counter installation
- -Wall-mounting bolts are included
- -Faucet hole diameter is 1 3/8"
- -Recommended oversized European drain (i.e. 7100-12)
- -Current cut-out template can be requested