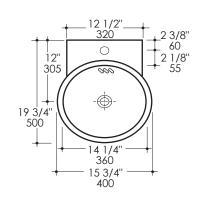

ions:

10 - Polished stainless steel

### Faucet Hole Options:

-One

#### Notes:

Drawings provided herein are meant to give the user an idea of the product and are not made to scale. The size in inches is rounded up to the nearest 1/16". Slight variances can often occur with porcelain and woodwork. Therefore, LACAVA will not be held resposible for any cutouts, countertops, or furniture made without the actual product or template from LACAVA. Plumbing specifications are only a guidline and may need to be altered based on the application.

LACAVA is committed to the highest level of customer service. Please feel free to contact us at 1-888-522-2823 (toll free) or by email at info@lacava.com for technical assistance or any general inquiries.

Rev. 9-15-2017

## **Product Specifications:**