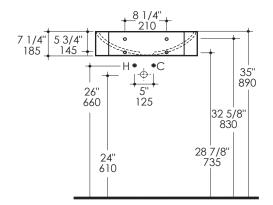

ns:

10 - Polished stainless steel

### Faucet Hole Options:

-One

#### Notes:

Drawings provided herein are meant to give the user an idea of the product and are not made to scale. The size in inches is rounded up to the nearest 1/16". Slight variances can often occur with porcelain and woodwork. Therefore, LACAVA will not be held resposible for any cutouts, countertops, or furniture made without the actual product or template from LACAVA. Plumbing specifications are only a guidline and may need to be altered based on the application.

LACAVA is committed to the highest level of customer service. Please feel free to contact us at 1-888-522-2823 (toll free) or by email at info@lacava.com for technical assistance or any general inquiries.

Rev. 9-15-2017

## **Product Specifications:**