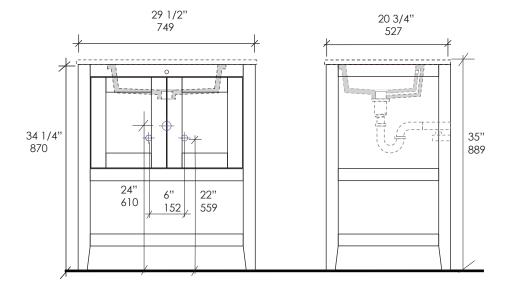

thout the actual product or template from LACAVA. Differences in color, grain, appearance and texture are inherent in all natural woodwork, and should be expected. Variances in these qualities are not deemed manufacturing defects, and will not be accepted as valid reasons to return or exchange any LACAVA woodwork. Plumbing specifications are only a guideline and may need to be altered based on the application.

Product specifications are not binding to the manufacturer and can be changed without notice at any time. Please refer to your shipment for product final sizes.

LACAVA is committed to the highest level of customer service. Please feel free to contact us at 1-888-522-2823 (toll free) or by email at info@lacava.com for technical assistance or any general inquiries.

Rev. 11-27-2017