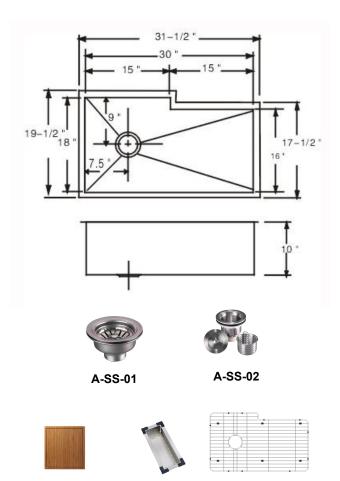

#### **DESIGN FEATURES**

Bowl depth 10" with inside bowl dimensions 30" x 18" and over all 31-1/2" X 19-1/2"

**Finish:** Inside bowl surfaces polished to a uniform satin finish.

**Underside:** High density sound absorption pads covered with a thick rubberized insulation layer on all bottom surfaces.

Other: Drain opening 3 1/2".

### **OPTIONAL ACCESSORIES:**

Sink Drain: A-SS-01, A-SS-02 Stainless Steel Grids: G0S2 Bamboo Cutting Board: A-CB-01

A-CLDR

GOS2