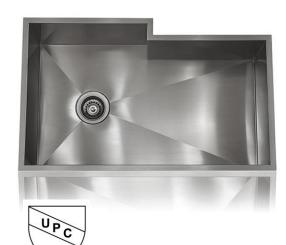

### **GENERAL**

Fine quality sink formed of heavy duty 16 gauge, type 304 nickel bearing stainless steel.

#### **DESIGN FEATURES**

Bowl depth 10" with inside bowl dimensions 30" x 18" and over all 31-1/2" X 19-1/2"

**Finish:** Inside bowl surfaces polished to a uniform satin finish.

**Underside:** High density sound absorption pads covered with a thick rubberized insulation layer on all bottom surfaces.