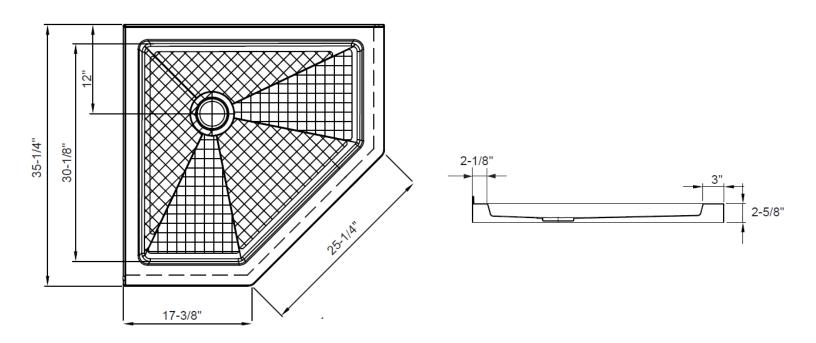

Overall Size: 35-1/4" x 35-1/4" x 2-5/8"

**Drain Placement:** Center **Material:** High Gloss Acrylic

LXSB3636NA-W

All dimensions listed are nominal. Luxart® reserves the right to make product and material changes at any time without notice.