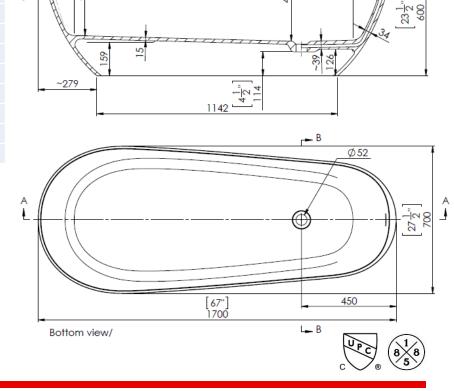

### **TECHINCAL SPECIFICATIONS**

| Height                 | 600 mm / 23-1/2 in |
|------------------------|--------------------|
| Width                  | 700 mm / 27-1/2 in |
| Depth                  | 436 mm / 17-1/8 in |
| Length                 | 1700 mm / 67 in    |
| Weight                 | 220.00 pounds      |
| Shipping Weight        | 264.00 pounds      |
| Capacity (full)        | 94 Gallons         |
| Capacity (to overflow) | 74 Gallons         |
| Drain                  | End                |
| Overflow               | Integrated         |
|                        |                    |