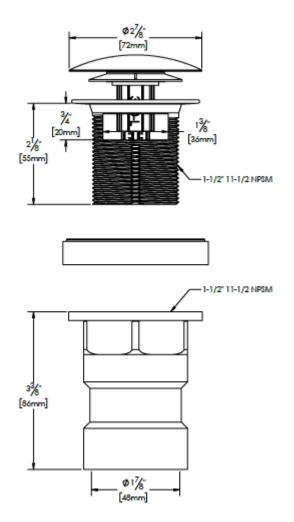

### **TECHINCAL SPECIFICATIONS**

ABS Intergral Bath Tub Drain Assembly shall feature a Brass coarse thread strainer with 5/16-18 UNC thread-in crossbar and integral overflow holes with vertical weeping channels. ABS fitting features an 1-1/2" DWV Hub.