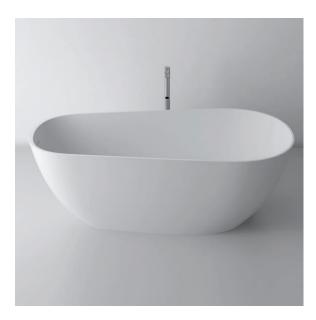

# VitaBella

Luxart VitaBella tubs are made of mineral composite, an organic mixture of ground natural minerals and binding agents that are liquefied, poured and then hardened. The result is molded stone, solid through and through with no layers, hollow or void areas and a deep-soak bath experience unlike any other.

# VitaBella