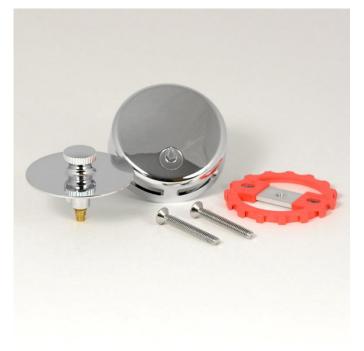

## Mainline Versatile Claw Lift & Turn Snap-On Re-Fit Trim Kit

## Features:

- Snap-On Face Plate
- Claw Mounting Bracket for 1 or 2 Hole Application
- Oversized Lift & Turn Re-Fit Stopper
- Fits 3/8, 5/16 or 1/4 Strainer

| ✓ To<br>Submit | Model<br>Number | Package Description                                | Finish            |
|----------------|-----------------|----------------------------------------------------|-------------------|
|                | ML90600-CP      | Versatile Claw Lift & Turn Snap-On Re-Fit Trim Kit | Chrome            |
|                | ML90600-BN      | Versatile Claw Lift & Turn Snap-On Re-Fit Trim Kit | Brushed Nickel    |
|                | ML90600-CAFE    | Versatile Claw Lift & Turn Snap-On Re-Fit Trim Kit | Café              |
|                | ML90600-ORB     | Versatile Claw Lift & Turn Snap-On Re-Fit Trim Kit | Oil Rubbed Bronze |