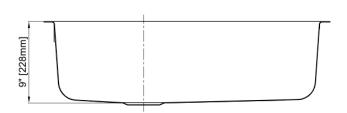

## **Features**

- 18 Gauge
- Type 304 Stainless Steel
- Includes Mounting Clips
- Fully Undercoated
- Sound Absorption Pads
- Brushed Satin Finish

**Overall Size:** 31-5/8" x 21-1/4"

Bowl Depth: 9"

Minimum Cabinet Size: 36"