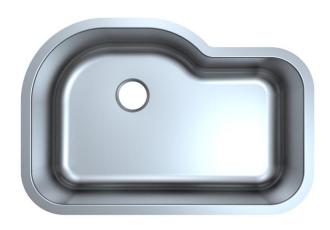

## **Single Bowl Kitchen Sink**

## **Features**

- 18 Gauge
- Type 304 Stainless Steel
- Includes Mounting Clips
- Fully Undercoated
- Sound Absorption Pads
- Brushed Satin Finish

**Overall Size:** 31-5/8" x 21-1/4"

Bowl Depth: 9"

Minimum Cabinet Size: 36"