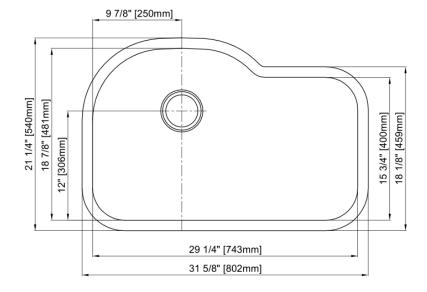

## **Features**

- 18 Gauge
- Type 304 Stainless Steel
- Includes Mounting Clips
- Fully Undercoated
- Sound Absorption Pads
- Brushed Satin Finish

**Overall Size:** 31-5/8" x 21-1/4"

Bowl Depth: 9"

Minimum Cabinet Size: 36"

Drain Opening: 3-1/2"

**Drain Placement:** Left Rear

**USE SINK AS CUTOUT TEMPLATE** 

**MLUS3121** 