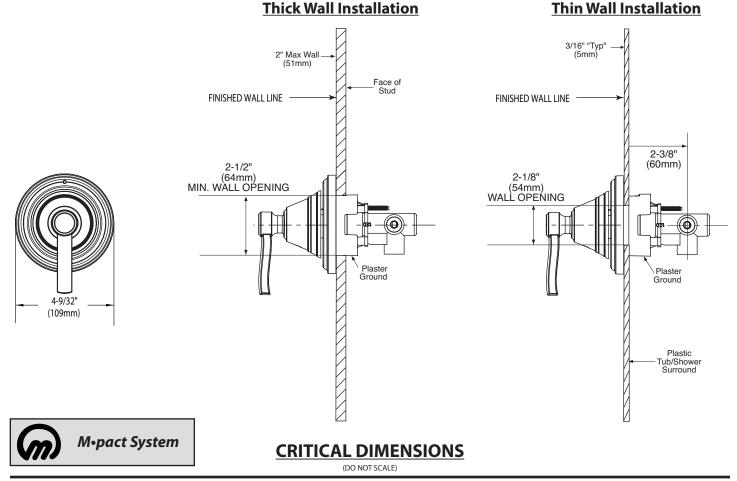

### Rothbury<sup>™</sup> Multi-Function Transfer Valve Trim Kit Models: TS5205 series

Valve: 3372 or 3375

1/14